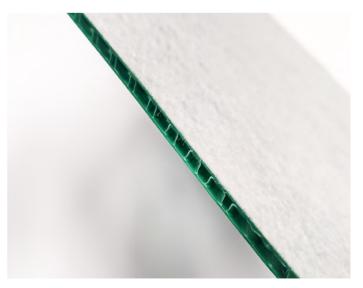

## Protecta Board XTRA 5mm

High Crush Resistance

Superior FR

Ye4 Anti-Slip Rating

A high impact protection board that effectively safeguards most floors and delicate surfaces from heavy equipment, debris, and foot traffic

## **Key Benefits:**

- Anti-Slip (P4 rating) and Water Resistant
- Industry leading compressive strength (8.9t/100mm2) before compressing, and not being able to be re-used\*.
- Fire rated to CHF 5.3 kW/m<sup>2\*</sup>
- 100% polypropylene extremely tough board and easier to recycle
- Bonded felt underlay Xtra protection for delicate surfaces like lift interiors
- 12 month UV protection