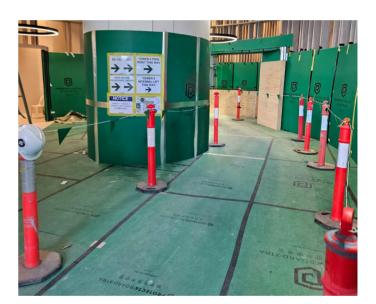

## Protecta Board XTRA 5mm

High Crush Resistance

Superior FR

Ye4 Anti-Slip Rating

A high impact protection board that effectively safeguards most floors and delicate surfaces from heavy equipment, debris, and foot traffic

## Main Applications:

- Tile, stone, vinyl, concrete or timber floors
- Most indoor and outdoor surfaces
- Delicate surfaces like marble and lift interiors

| Code      | Dimensions                         | GSM     |
|-----------|------------------------------------|---------|
| PBX225-GN | 2.2m x 1.2m x 5mm<br>Sheet - Green | 1500gsm |